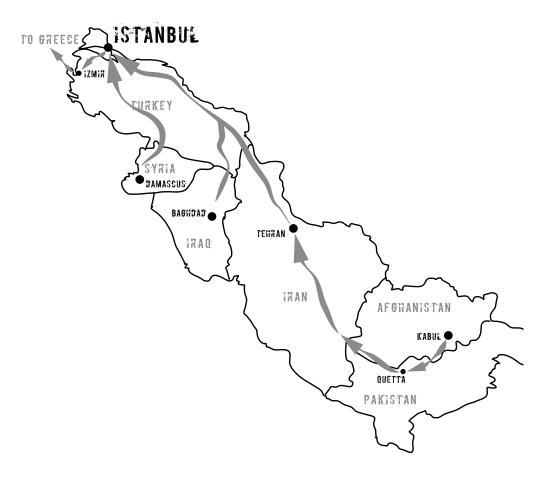

## BACKGROUND

Istanbul is a point of convergence for many refugees from Syria, Afghanistan and Iraq on their travels towards Europe. They reach this point after a long journey through mountains and rivers. In Istanbul they need to find smugglers to organise their hazardous crossing to Greece where some succeed and some others don't.